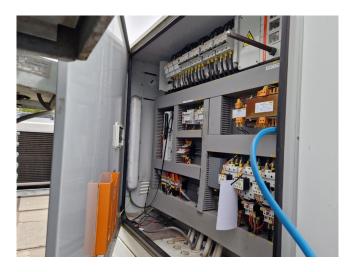

#### Used Emicon RAE 3802 KC

Used Emicon RAE 3802 KC air-cooled chiller on Freon. Complete with x2 Bitzer GSD80485VAB4-2 & x2 Bitzer GSD80421VAB431 scroll compressors, condenser with 4 Ebm-papst fans, brazed heat exchanger as evaporator, control cabinet with a Carel controller and Ziehl-Abegg control box. \*All components of this used chiller will be tested on good working, leak free condition (condensing blocks), compressors, fans, control panel, etcetera). Choosing HOSBV means buying with warranty. We perform a industrial cleaning and rust spots will be covered. Also, we can arrange your shipment.