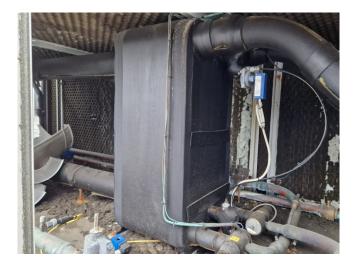

#### Used Emicon RAE 3802 KC

Used Emicon RAE 3802 KC air-cooled chiller on Freon. Complete with x2 Bitzer GSD80485VAB4-2 & x2 Bitzer GSD80421VAB431 scroll compressors, condenser with 4 Ebm-papst fans, brazed heat exchanger as evaporator, control cabinet with a Carel controller and Ziehl-Abegg control box. \*All components of this used chiller will be tested on good working, leak free condition (condensing blocks), compressors, fans, control panel, etcetera). Choosing HOSBV means buying with warranty. We perform a industrial cleaning and rust spots will be covered. Also, we can arrange your shipment.