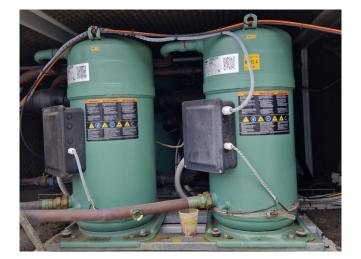

### **Specifications**

| Brand                | Emicon                |
|----------------------|-----------------------|
| Туре                 | RAE 3802 KC           |
| Product type         | Air Cooled Chiller    |
| Capacity kW          | 388,0                 |
| Capacity Tons        | 110,3                 |
| Refrigerant          | Freon                 |
| Refrigerant Type     | R410A                 |
| Weight in kg.        | 2407 kg               |
| Sizes                | 5080x1450x2560 mm     |
|                      | (LxWxH)               |
| Compressor(s) type & | x2 Bitzer             |
| model                | GSD80485VAB4-2 & x2   |
|                      | Bitzer GSD80421VAB431 |
| Display              | Carel controller      |
| Number of fans       | 4                     |
| Remarks              | Y.o.b. 2016           |
| Stock                | 1                     |
|                      |                       |

#### Used Emicon RAE 3802 KC

Used Emicon RAE 3802 KC air-cooled chiller on Freon. Complete with x2 Bitzer GSD80485VAB4-2 & x2 Bitzer GSD80421VAB431 scroll compressors, condenser with 4 Ebm-papst fans, brazed heat exchanger as evaporator, control cabinet with a Carel controller and Ziehl-Abegg control box. \*All components of this used chiller will be tested on good working, leak free condition (condensing blocks), compressors, fans, control panel, etcetera). Choosing HOSBV means buying with warranty. We perform a industrial cleaning and rust spots will be covered. Also, we can arrange your shipment.