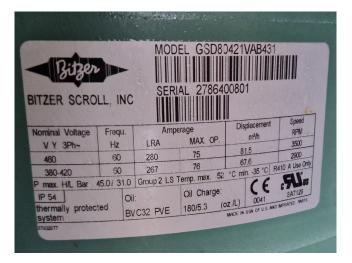

### **Specifications**

| Brand                | Emicon                |
|----------------------|-----------------------|
| Туре                 | RAE 3802 KC           |
| Product type         | Air Cooled Chiller    |
| Capacity kW          | 388,0                 |
| Capacity Tons        | 110,3                 |
| Refrigerant          | Freon                 |
| Refrigerant Type     | R410A                 |
| Weight in kg.        | 2407 kg               |
| Sizes                | 5080x1450x2560 mm     |
|                      | (LxWxH)               |
| Compressor(s) type & | x2 Bitzer             |
| model                | GSD80485VAB4-2 & x2   |
|                      | Bitzer GSD80421VAB431 |
| Display              | Carel controller      |
| Number of fans       | 4                     |
| Remarks              | Y.o.b. 2016           |
| Stock                | 1                     |
|                      |                       |

#### Used Emicon RAE 3802 KC

Used Emicon RAE 3802 KC air-cooled chiller on Freon. Complete with x2 Bitzer GSD80485VAB4-2 & x2 Bitzer GSD80421VAB431 scroll compressors, condenser with 4 Ebm-papst fans, brazed heat exchanger as evaporator, control cabinet with a Carel controller and Ziehl-Abegg control box. \*All components of this used chiller will be tested on good working, leak free condition (condensing blocks), compressors, fans, control panel, etcetera). Choosing HOSBV means buying with warranty. We perform a industrial cleaning and rust spots will be covered. Also, we can arrange your shipment.