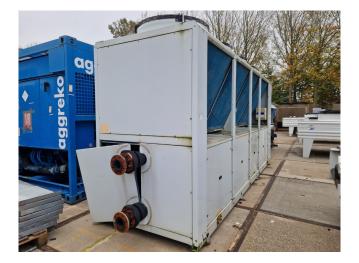

### **Specifications**

| Brand                | Emicon                |
|----------------------|-----------------------|
| Туре                 | RAE 3802 KC           |
| Product type         | Air Cooled Chiller    |
| Capacity kW          | 388,0                 |
| Capacity Tons        | 110,3                 |
| Refrigerant          | Freon                 |
| Refrigerant Type     | R410A                 |
| Weight in kg.        | 2407 kg               |
| Sizes                | 5080x1450x2560 mm     |
|                      | (LxWxH)               |
| Compressor(s) type & | x2 Bitzer             |
| model                | GSD80485VAB4-2 & x2   |
|                      | Bitzer GSD80421VAB431 |
| Display              | Carel controller      |
| Number of fans       | 4                     |
| Remarks              | Y.o.b. 2016           |
| Stock                | 1                     |
|                      |                       |

#### Used Emicon RAE 3802 KC

Used Emicon RAE 3802 KC air-cooled chiller on Freon. Complete with x2 Bitzer GSD80485VAB4-2 & x2 Bitzer GSD80421VAB431 scroll compressors, condenser with 4 Ebm-papst fans, brazed heat exchanger as evaporator, control cabinet with a Carel controller and Ziehl-Abegg control box. \*All components of this used chiller will be tested on good working, leak free condition (condensing blocks), compressors, fans, control panel, etcetera). Choosing HOSBV means buying with warranty. We perform a industrial cleaning and rust spots will be covered. Also, we can arrange your shipment.