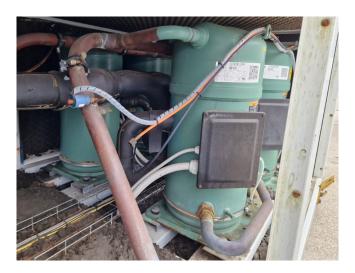

#### Used Emicon RAE 3802 KC

Used Emicon RAE 3802 KC air-cooled chiller on Freon. Complete with x2 Bitzer GSD80485VAB4-2 & x2 Bitzer GSD80421VAB431 scroll compressors, condenser with 4 Ebm-papst fans, brazed heat exchanger as evaporator, control cabinet with a Carel controller and Ziehl-Abegg control box. \*All components of this used chiller will be tested on good working, leak free condition (condensing blocks), compressors, fans, control panel, etcetera). Choosing HOSBV means buying with warranty. We perform a industrial cleaning and rust spots will be covered. Also, we can arrange your shipment.