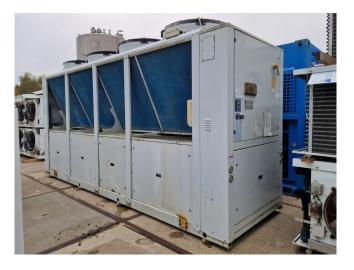

### **Specifications**

| Brand                | Emicon                |
|----------------------|-----------------------|
| Туре                 | RAE 3802 KC           |
| Product type         | Air Cooled Chiller    |
| Capacity kW          | 388,0                 |
| Capacity Tons        | 110,3                 |
| Refrigerant          | Freon                 |
| Refrigerant Type     | R410A                 |
| Weight in kg.        | 2407 kg               |
| Sizes                | 5080x1450x2560 mm     |
|                      | (LxWxH)               |
| Compressor(s) type & | x2 Bitzer             |
| model                | GSD80485VAB4-2 & x2   |
|                      | Bitzer GSD80421VAB431 |
| Display              | Carel controller      |
| Number of fans       | 4                     |
| Remarks              | Y.o.b. 2016           |
| Stock                | 1                     |
|                      |                       |

#### Used Emicon RAE 3802 KC

Used Emicon RAE 3802 KC air-cooled chiller on Freon. Complete with x2 Bitzer GSD80485VAB4-2 & x2 Bitzer GSD80421VAB431 scroll compressors, condenser with 4 Ebm-papst fans, brazed heat exchanger as evaporator, control cabinet with a Carel controller and Ziehl-Abegg control box. \*All components of this used chiller will be tested on good working, leak free condition (condensing blocks), compressors, fans, control panel, etcetera). Choosing HOSBV means buying with warranty. We perform a industrial cleaning and rust spots will be covered. Also, we can arrange your shipment.