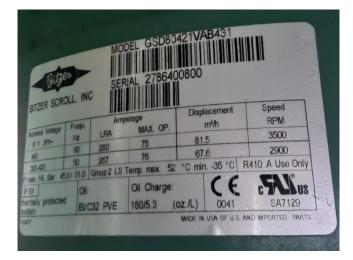

### **Specifications**

| Brand                | Emicon                |
|----------------------|-----------------------|
| Туре                 | RAE 3802 KC           |
| Product type         | Air Cooled Chiller    |
| Capacity kW          | 388,0                 |
| Capacity Tons        | 110,3                 |
| Refrigerant          | Freon                 |
| Refrigerant Type     | R410A                 |
| Weight in kg.        | 2407 kg               |
| Sizes                | 5080x1450x2560 mm     |
|                      | (LxWxH)               |
| Compressor(s) type & | x2 Bitzer             |
| model                | GSD80485VAB4-2 & x2   |
|                      | Bitzer GSD80421VAB431 |
| Display              | Carel controller      |
| Number of fans       | 4                     |
| Remarks              | Y.o.b. 2016           |
| Stock                | 1                     |
|                      |                       |

#### Used Emicon RAE 3802 KC

Used Emicon RAE 3802 KC air-cooled chiller on Freon. Complete with x2 Bitzer GSD80485VAB4-2 & x2 Bitzer GSD80421VAB431 scroll compressors, condenser with 4 Ebm-papst fans, brazed heat exchanger as evaporator, control cabinet with a Carel controller and Ziehl-Abegg control box. \*All components of this used chiller will be tested on good working, leak free condition (condensing blocks), compressors, fans, control panel, etcetera). Choosing HOSBV means buying with warranty. We perform a industrial cleaning and rust spots will be covered. Also, we can arrange your shipment.