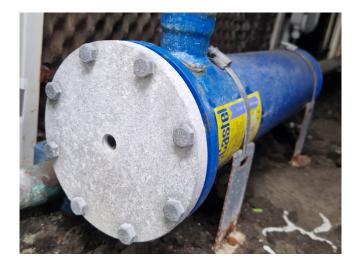

#### Used Emicon RAE 3802 KC

Used Emicon RAE 3802 KC air-cooled chiller on Freon. Complete with x2 Bitzer GSD80485VAB4-2 & x2 Bitzer GSD80421VAB431 scroll compressors, condenser with 4 Ebm-papst fans, brazed heat exchanger as evaporator, control cabinet with a Carel controller and Ziehl-Abegg control box. \*All components of this used chiller will be tested on good working, leak free condition (condensing blocks), compressors, fans, control panel, etcetera). Choosing HOSBV means buying with warranty. We perform a industrial cleaning and rust spots will be covered. Also, we can arrange your shipment.