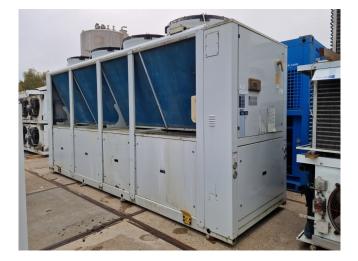

### **Specifications**

| Brand                | Emicon                |
|----------------------|-----------------------|
| Туре                 | RAE 3802 KC           |
| Product type         | Air Cooled Chiller    |
| Capacity kW          | 388,0                 |
| Capacity Tons        | 110,3                 |
| Refrigerant          | Freon                 |
| Refrigerant Type     | R410A                 |
| Weight in kg.        | 2407 kg               |
| Sizes                | 5080x1450x2560 mm     |
|                      | (LxWxH)               |
| Compressor(s) type & | x2 Bitzer             |
| model                | GSD80485VAB4-2 & x2   |
|                      | Bitzer GSD80421VAB431 |
| Display              | Carel controller      |
| Number of fans       | 4                     |
| Remarks              | Y.o.b. 2016           |
| Stock                | 1                     |
|                      |                       |

#### Used Emicon RAE 3802 KC

Used Emicon RAE 3802 KC air-cooled chiller on Freon. Complete with x2 Bitzer GSD80485VAB4-2 & x2 Bitzer GSD80421VAB431 scroll compressors, condenser with 4 Ebm-papst fans, brazed heat exchanger as evaporator, control cabinet with a Carel controller and Ziehl-Abegg control box. \*All components of this used chiller will be tested on good working, leak free condition (condensing blocks), compressors, fans, control panel, etcetera). Choosing HOSBV means buying with warranty. We perform a industrial cleaning and rust spots will be covered. Also, we can arrange your shipment.