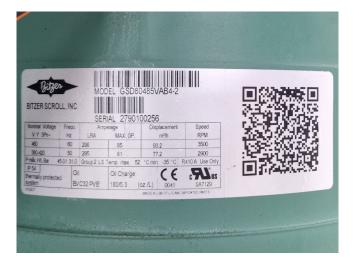

### **Specifications**

| Brand                | Emicon                |
|----------------------|-----------------------|
| Туре                 | RAE 3802 KC           |
| Product type         | Air Cooled Chiller    |
| Capacity kW          | 388,0                 |
| Capacity Tons        | 110,3                 |
| Refrigerant          | Freon                 |
| Refrigerant Type     | R410A                 |
| Weight in kg.        | 2407 kg               |
| Sizes                | 5080x1450x2560 mm     |
|                      | (LxWxH)               |
| Compressor(s) type & | x2 Bitzer             |
| model                | GSD80485VAB4-2 & x2   |
|                      | Bitzer GSD80421VAB431 |
| Display              | Carel controller      |
| Number of fans       | 4                     |
| Remarks              | Y.o.b. 2016           |
| Stock                | 1                     |
|                      |                       |

#### Used Emicon RAE 3802 KC

Used Emicon RAE 3802 KC air-cooled chiller on Freon. Complete with x2 Bitzer GSD80485VAB4-2 & x2 Bitzer GSD80421VAB431 scroll compressors, condenser with 4 Ebm-papst fans, brazed heat exchanger as evaporator, control cabinet with a Carel controller and Ziehl-Abegg control box. \*All components of this used chiller will be tested on good working, leak free condition (condensing blocks), compressors, fans, control panel, etcetera). Choosing HOSBV means buying with warranty. We perform a industrial cleaning and rust spots will be covered. Also, we can arrange your shipment.