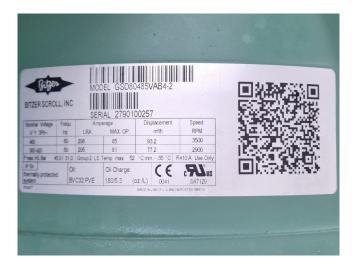

### **Specifications**

| Brand                | Emicon                |
|----------------------|-----------------------|
| Туре                 | RAE 3802 KC           |
| Product type         | Air Cooled Chiller    |
| Capacity kW          | 388,0                 |
| Capacity Tons        | 110,3                 |
| Refrigerant          | Freon                 |
| Refrigerant Type     | R410A                 |
| Weight in kg.        | 2407 kg               |
| Sizes                | 5080x1450x2560 mm     |
|                      | (LxWxH)               |
| Compressor(s) type & | x2 Bitzer             |
| model                | GSD80485VAB4-2 & x2   |
|                      | Bitzer GSD80421VAB431 |
| Display              | Carel controller      |
| Number of fans       | 4                     |
| Remarks              | Y.o.b. 2016           |
| Stock                | 1                     |
|                      |                       |

#### Used Emicon RAE 3802 KC

Used Emicon RAE 3802 KC air-cooled chiller on Freon. Complete with x2 Bitzer GSD80485VAB4-2 & x2 Bitzer GSD80421VAB431 scroll compressors, condenser with 4 Ebm-papst fans, brazed heat exchanger as evaporator, control cabinet with a Carel controller and Ziehl-Abegg control box. \*All components of this used chiller will be tested on good working, leak free condition (condensing blocks), compressors, fans, control panel, etcetera). Choosing HOSBV means buying with warranty. We perform a industrial cleaning and rust spots will be covered. Also, we can arrange your shipment.